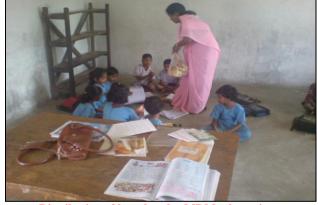

## **Photos**

**Bhubaneswar Municilapity** 

Children consuming boiled egg with MDM at Mandasahi UPS, Jagatsinghpur Dist.

MDM distribution by helper in Katyayani NUPS, by A.P. Foundation at Puri Dist.

Children washing hand and utensils using soap and water in Mandasahi UPS, Jagatsinghpur District.