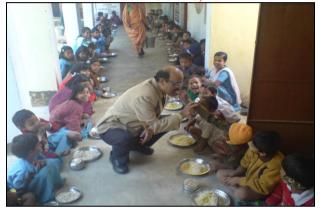

## **Photos**

**Bhubaneswar Municilapity** 

Children consuming boiled egg with MDM at Mandasahi UPS, Jagatsinghpur Dist.

MDM distribution by helper in Katyayani NUPS, by A.P. Foundation at Puri Dist.

Children washing hand and utensils using soap and water in Mandasahi UPS, Jagatsinghpur District.

Kithen constructed under MDM scheme in Madhuban UGUPS, Puri District

MDM tasted by Nodal officer at Narasinghprasad PUPS, Nayagarh Dist.

Distribution of bread under MDM scheme in **Tulasipur UPS, Cuttack Dist.** 