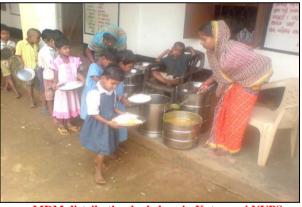

## **Photos**

**Bhubaneswar Municilapity** 

Children consuming boiled egg with MDM at Mandasahi UPS, Jagatsinghpur Dist.

MDM distribution by helper in Katyayani NUPS, by A.P. Foundation at Puri Dist.

Children washing hand and utensils using soap and water in Mandasahi UPS, Jagatsinghpur District.