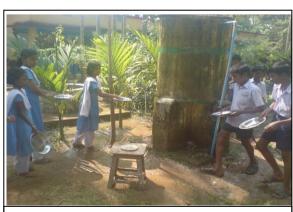

## **Photos**

**Bhubaneswar Municilapity** 

Children consuming boiled egg with MDM at Mandasahi UPS, Jagatsinghpur Dist.

MDM distribution by helper in Katyayani NUPS, by A.P. Foundation at Puri Dist.

Children washing hand and utensils using soap and water in Mandasahi UPS, Jagatsinghpur District.