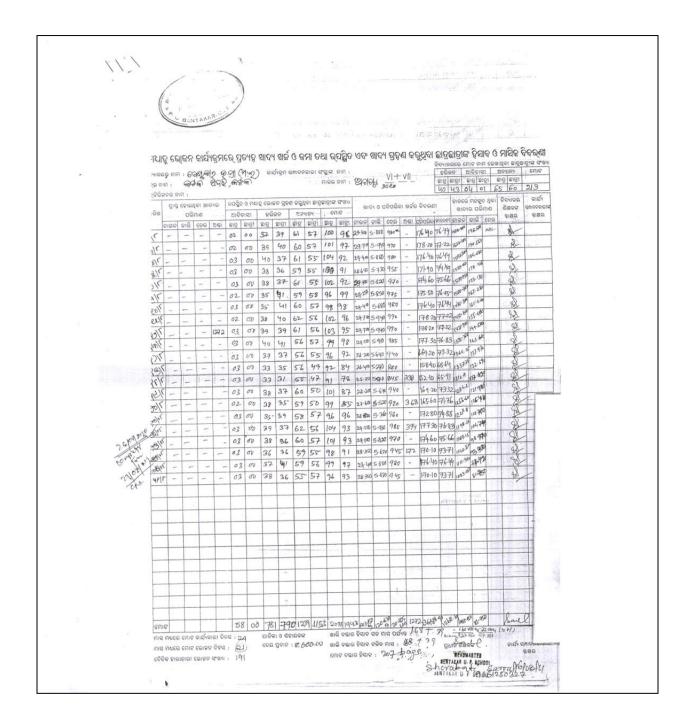

## TRENDS: Extent of variation (As per school records vis-à-vis Actuals on the day of visit)

| No.  | Details                                                   | On the day of visit |
|------|-----------------------------------------------------------|---------------------|
| i.   | Enrollment                                                | 8617                |
| ii.  | No. of children opted for MDM                             | 8567                |
| iii. | No. of children attending the school on the day of visit  | 6118                |
| iv.  | No. of children availing MDM as per MDM Register          |                     |
| v.   | No. of children actually availing MDM on the day of visit | 5133                |

School level registers, MDM Registers Head Teachers, Schools level MDM functionaries / Observation of the monitoring team.

Many children do not get MDM because they do not come to schools. In urban areas, some children who have come to schools also do not take MDM. They go to home to take home made food. In the 40 sample schools, 8617 children have been enrolled but 8567 have opted for MDM. On the day of MI's visit 6118 children (71.4%) have attended the school but 5133 (59.9%) children have taken MDM (For school wise details, see Table 2.1 at page 11).

### (iii) Is the quantity of food grains supplied as per the marked / indicated weight?

In 14 out of 40 schools, food grains have been supplied less than the marked weight of the bag (i.e. 50kg). Rice has been received less up to 3 to 8 kg. per 50 kg. bag and dal has been received less up to 2 to 8 kg. per 50 kg. bag.

#### (v) Is the quality of food grain good?

In 38 out of 40 sample schools, both rice and dal received have been of good quality. Sometimes, stones and worms have been found in rice in 01 school and worm in dal in 02 schools (For school wise details, see Table 3.2 at page 13).