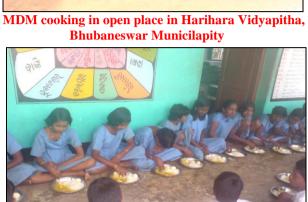

## **Photos**

**Bhubaneswar Municilapity** 

Children consuming boiled egg with MDM at Mandasahi UPS, Jagatsinghpur Dist.

MDM distribution by helper in Katyayani NUPS, by A.P. Foundation at Puri Dist.

Children washing hand and utensils using soap and water in Mandasahi UPS, Jagatsinghpur District.