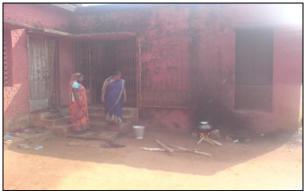

## **Photos**

**Bhubaneswar Municilapity** 

Children consuming boiled egg with MDM at Mandasahi UPS, Jagatsinghpur Dist.

MDM distribution by helper in Katyayani NUPS, by A.P. Foundation at Puri Dist.

Children washing hand and utensils using soap and water in Mandasahi UPS, Jagatsinghpur District.