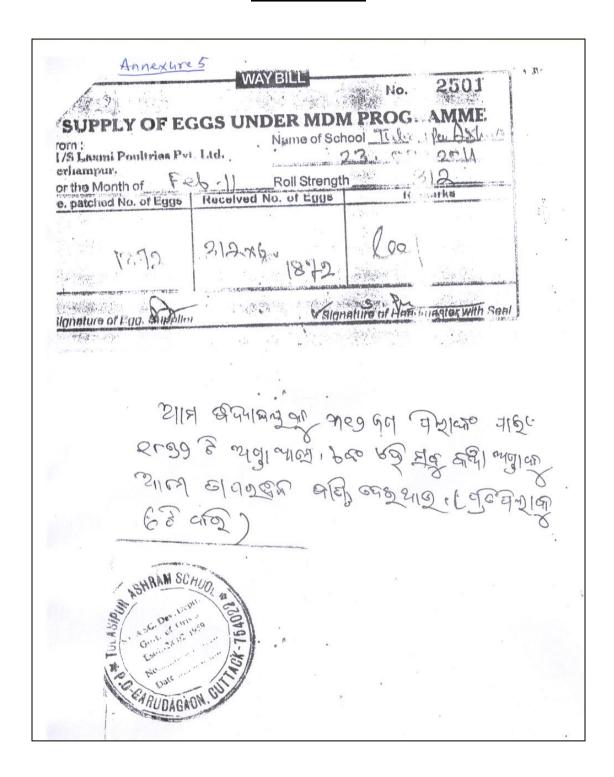

|         |



#### ANNEXURE - 4



## Annexure-4

The Nodal Officer. Central Monitoring Team. New Belli.

Sula: Reg. Supply of Eggs in MDM Scheme.

Respected Sir,

with due respect, I am to inform you that, the eggs supplied in MDM Scheme in every Month and distribute the same to the School children's in a month one time. To avoid the losses the same should not distribute leaded as per last rule.

Headmastas

Headmaster Sankarpur Urdu Project U.P. School

S.K. Anwan All'
MD. Sulaiman



|                                   | Annexure - 6              |